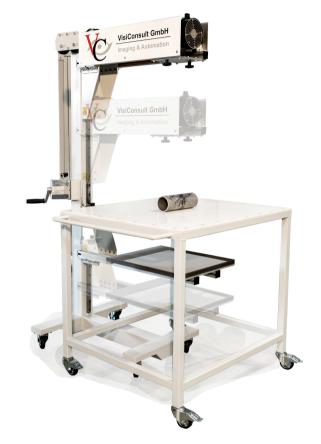

## LIGHT WEIGHT MOBILE INSPECTION FIXTURE

The XRHStand is a light weight and easy to handle semi-mobile solution. Initially developed for a German museum this fixture can be used for a broad variety of applications. Different types of tubes can be mounted to the top-holder, while the image source is placed below the movable table. The magnification can be changed freely and it is possible to use a Flat Panel Detector (FPD/DDA), CR plates or films as an image source. The light weight design makes this handling system the perfect choice for mobile inspections.

As all other VisiConsult systems this solution can be modified depending on the actual inspection tasks. Even basic manipulation features can be added if needed. Nevertheless, the main purpose of this device is being light-weight, mobile and robust.

- Multiple image sources can be used as FPD/DDA, CR and film
- Freely configurable magnification axis
- Robust and durable industrial design
- Perfect for usage in museums and research facilities
- Moveable part-table
- Can mount various tube models
- Light weight and mobile design
- Modifications possible depending on inspection task